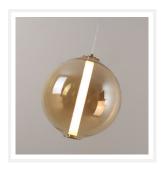

## **OSLO**

Round Handblown Amber Glass with LED Light Rod Pendant Light

• Type: Pendant Light

 Room List / Usage: Bedroom, Dining, Lounge (Indoor)

Material: Iron, Glass

· Colour: Brass, Amber

Collection: Oslo

Shade Shape: Globe / Round Ball / Orb

• Fixture Diameter: 300mm

Fixture Height: 320mm

Canopy Diameter: 120mm

• Suspension: 1500mm Cord