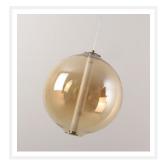

## **OSLO**

Round Handblown Amber Glass with LED Light Rod Pendant Light

• Type: Pendant Light

 Room List / Usage: Bedroom, Dining, Lounge (Indoor)

Material: Iron, Glass

· Colour: Brass, Amber

Collection: Oslo

Shade Shape: Globe / Round Ball / Orb

• Fixture Diameter: 300mm

Fixture Height: 320mm

Canopy Diameter: 120mm

• Suspension: 1500mm Cord