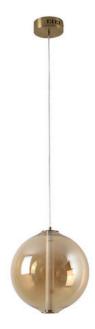

## **OSLO**

Round Handblown Amber Glass with LED Light Rod Pendant Light

• Type: Pendant Light

 Room List / Usage: Bedroom, Dining, Lounge (Indoor)

Material: Iron, Glass

· Colour: Brass, Amber

Collection: Oslo

Shade Shape: Globe / Round Ball / Orb

• Fixture Diameter: 300mm

Fixture Height: 320mm

Canopy Diameter: 120mm

• Suspension: 1500mm Cord