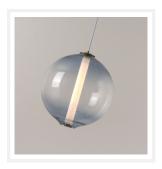

## **OSLO**

Round Handblown Blue Glass with LED Light Rod Pendant Light

www.zestlighting.com.au

### PRODUCT DETAILS

• Type: Pendant Light

 Room List / Usage: Bedroom, Dining, Lounge (Indoor)

Material: Iron, GlassColour: Brass, Blue

· Collection: Oslo

• Shade Shape: Globe / Round Ball / Orb

### LAMPING INFORMATION

Voltage Input: 240V

• Max. Wattage: 10W

• Light Source: Integrated LED

• Colour Temperature: 3000K (Warm White)

• Lumens Output: 720lm

• Dimmable: No

• Ingress Protection (IP Rating): IP20