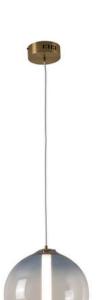

## **OSLO**

Round Handblown Blue Glass with LED Light Rod Pendant Light

www.zestlighting.com.au

### PRODUCT DETAILS

• Type: Pendant Light

 Room List / Usage: Bedroom, Dining, Lounge (Indoor)

Material: Iron, GlassColour: Brass, Blue

· Collection: Oslo

• Shade Shape: Globe / Round Ball / Orb

#### **DIMENSIONS**

• Fixture Diameter: 300mm

• Fixture Height: 320mm

Canopy Diameter: 120mm

• Suspension: 1500mm Cord