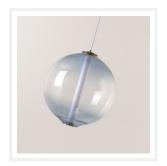

## **OSLO**

Round Handblown Blue Glass with LED Light Rod Pendant Light

www.zestlighting.com.au

### PRODUCT DETAILS

• Type: Pendant Light

 Room List / Usage: Bedroom, Dining, Lounge (Indoor)

Material: Iron, GlassColour: Brass, Blue

· Collection: Oslo

• Shade Shape: Globe / Round Ball / Orb