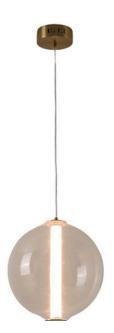

## **OSLO**

Round Handblown Clear Glass with LED Light Rod Pendant Light

• Type: Pendant Light

 Room List / Usage: Bedroom, Dining, Lounge (Indoor)

Material: Iron, Glass

Colour: Brass, ClearCollection: Oslo

Shade Shape: Globe / Round Ball / Orb

• Fixture Diameter: 300mm

• Fixture Height: 320mm

Canopy Diameter: 120mm

• Suspension: 1500mm Cord