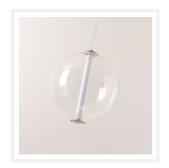

## **OSLO**

Round Handblown Clear Glass with LED Light Rod Pendant Light

• Type: Pendant Light

 Room List / Usage: Bedroom, Dining, Lounge (Indoor)

Material: Iron, Glass

Colour: Brass, ClearCollection: Oslo

Shade Shape: Globe / Round Ball / Orb

• Fixture Diameter: 300mm

• Fixture Height: 320mm

Canopy Diameter: 120mm

• Suspension: 1500mm Cord

## **LAMPING INFORMATION**

• Voltage Input: 240V

Max. Wattage: 10W

Light Source: Integrated LED

• Colour Temperature: 3000K (Warm White)

• Lumens Output: 720lm

• Dimmable: No

• Ingress Protection (IP Rating): IP20