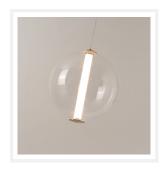

## **OSLO**

Round Handblown Clear Glass with LED Light Rod Pendant Light

• Type: Pendant Light

 Room List / Usage: Bedroom, Dining, Lounge (Indoor)

Material: Iron, Glass

Colour: Brass, ClearCollection: Oslo

Shade Shape: Globe / Round Ball / Orb

• Fixture Diameter: 300mm

• Fixture Height: 320mm

Canopy Diameter: 120mm

• Suspension: 1500mm Cord

## **LAMPING INFORMATION**

• Voltage Input: 240V

Max. Wattage: 10W

Light Source: Integrated LED

• Colour Temperature: 3000K (Warm White)

• Lumens Output: 720lm

• Dimmable: No

• Ingress Protection (IP Rating): IP20