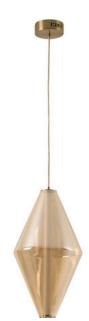

## **OSLO**

Tall Handblown Amber Glass with LED Light Rod Pendant Light

www.zestlighting.com.au

### PRODUCT DETAILS

• Type: Pendant Light

 Room List / Usage: Bedroom, Dining, Lounge (Indoor)

Material: Iron, Glass

Colour: Brass, Amber

· Collection: Oslo

• Shade Shape: Diamond

#### **DIMENSIONS**

• Fixture Diameter: 250mm

Fixture Height: 500mm

Canopy Diameter: 120mm

• Suspension: 1500mm Cord