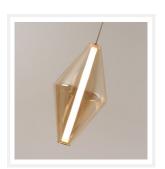

## **OSLO**

Tall Handblown Amber Glass with LED Light Rod Pendant Light

www.zestlighting.com.au

### PRODUCT DETAILS

• Type: Pendant Light

 Room List / Usage: Bedroom, Dining, Lounge (Indoor)

Material: Iron, Glass

Colour: Brass, Amber

· Collection: Oslo

• Shade Shape: Diamond

### LAMPING INFORMATION

Voltage Input: 240V

• Max. Wattage: 10W

• Light Source: Integrated LED

• Colour Temperature: 3000K (Warm White)

• Lumens Output: 720lm

• Dimmable: No

• Ingress Protection (IP Rating): IP20