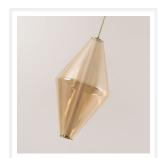

## **OSLO**

Tall Handblown Amber Glass with LED Light Rod Pendant Light

www.zestlighting.com.au

### PRODUCT DETAILS

• Type: Pendant Light

 Room List / Usage: Bedroom, Dining, Lounge (Indoor)

Material: Iron, Glass

Colour: Brass, Amber

· Collection: Oslo

• Shade Shape: Diamond

#### **DIMENSIONS**

• Fixture Diameter: 250mm

Fixture Height: 500mm

Canopy Diameter: 120mm

• Suspension: 1500mm Cord