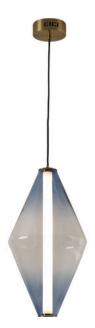

# **OSLO**

Tall Handblown Blue Glass with LED Light Rod Pendant Light

www.zestlighting.com.au

# PRODUCT DETAILS

• Type: Pendant Light

 Room List / Usage: Bedroom, Dining, Lounge (Indoor)

Material: Iron, GlassColour: Brass, Blue

Collection: Oslo

• Shade Shape: Diamond

### **DIMENSIONS**

• Fixture Diameter: 250mm

Fixture Height: 500mm

Canopy Diameter: 120mm

• Suspension: 1500mm Cord