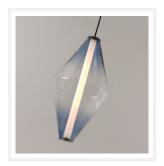

# **OSLO**

Tall Handblown Blue Glass with LED Light Rod Pendant Light

www.zestlighting.com.au

# PRODUCT DETAILS

• Type: Pendant Light

 Room List / Usage: Bedroom, Dining, Lounge (Indoor)

Material: Iron, GlassColour: Brass, Blue

Collection: Oslo

• Shade Shape: Diamond

### **DIMENSIONS**

• Fixture Diameter: 250mm

Fixture Height: 500mm

Canopy Diameter: 120mm

• Suspension: 1500mm Cord