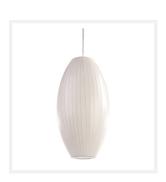

## **OVAL**

### Cocoon Mid-Century Modern Pendant Lamp

### **PRODUCT DETAILS**

• Type: Pendant Light

• Material: Steel, Cocoon

· Colour: White

• Shade Shape: Oval

• Collection: Cocoon

### **DIMENSIONS**

• Diameter: 300mm

• Height: 600mm

• Suspension: 1200mm Cable