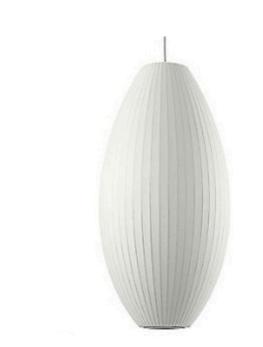

## **OVAL**

### Cocoon Mid-Century Modern Pendant Lamp

### **PRODUCT DETAILS**

• Type: Pendant Light

• Material: Steel, Cocoon

· Colour: White

• Shade Shape: Oval

• Collection: Cocoon

### **DIMENSIONS**

• Diameter: 300mm

• Height: 600mm

• Suspension: 1200mm Cable