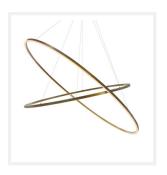

# OVAL

## **Gold Two Tiered Ring Pendant**

www.zestlighting.com.au

#### **PRODUCT DETAILS**

• Type: Pendant Light

 Room List / Usage: Living Room, Lounge, Lobby (Indoor)

Material: Stainless Steel

Colour: Gold / Brass

• Shade Shape: Ring

#### **DIMENSIONS**

• Available in the Following Ring Sizes:

o Small: 930mm and 580mm

o Medium: 1350mm and 1000mm

Large: 1860mm and 1425mm

• Suspension: 2500mm Cable