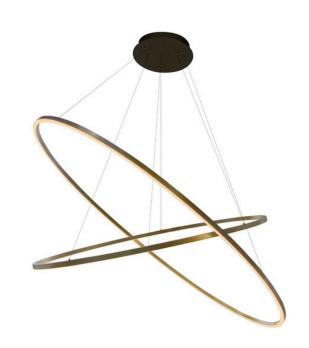

# OVAL

## **Gold Two Tiered Ring Pendant**

www.zestlighting.com.au

#### **PRODUCT DETAILS**

• Type: Pendant Light

 Room List / Usage: Living Room, Lounge, Lobby (Indoor)

Material: Stainless Steel

Colour: Gold / Brass

• Shade Shape: Ring

#### **DIMENSIONS**

• Available in the Following Ring Sizes:

o Small: 930mm and 580mm

o Medium: 1350mm and 1000mm

Large: 1860mm and 1425mm

• Suspension: 2500mm Cable