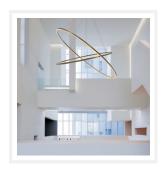

# ZEST LIGHTING

Turned On

# OVAL

## **Gold Two Tiered Ring Pendant**







www.zestlighting.com.au









#### **PRODUCT DETAILS**

• Type: Pendant Light

 Room List / Usage: Living Room, Lounge, Lobby (Indoor)

Material: Stainless Steel

Colour: Gold / Brass

• Shade Shape: Ring

#### **DIMENSIONS**

• Available in the Following Ring Sizes:

o Small: 930mm and 580mm

o Medium: 1350mm and 1000mm

Large: 1860mm and 1425mm

• Suspension: 2500mm Cable

### LAMPING INFORMATION

Voltage Input: 240V

 Max. Wattage: 92W (Small), 125W (Medium), 110W (Large)

• Light Source: Osram LED

Colour Temperature: 3000K (Warm White)

• Colour Rendering Index (CRI): >90

• Dimmable: No

• Ingress Protection (IP Rating): IP20

#### **ADDITIONAL INFORMATION**

 Care Instructions: Wipe clean with a dry cloth; do not use strong liquid cleaners

 Installation by a licensed electri