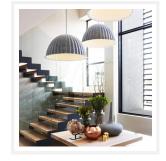

## **OVERSIZED**

**Dome Grey Textured Fabric Pendant Light** 

### PRODUCT DETAILS

• Type: Pendant Light

 Room List / Usage: Dining Room, Living Room, Lobby (Indoor)

• Material: Fabric / Felt

Colour: Grey

Shade Shape: Dome

#### **DIMENSIONS**

• Available in the Following Sizes:

 Small: Diameter 550mm x Height 380mm

Large: Diameter 750mm x Height420mm

Suspension: 2000mm Cable

• Net Weight: 1.4kg (Small), 2.2kg (Large)