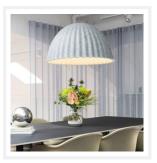

## **OVERSIZED**

**Dome Grey Textured Fabric Pendant Light** 

### PRODUCT DETAILS

• Type: Pendant Light

 Room List / Usage: Dining Room, Living Room, Lobby (Indoor)

• Material: Fabric / Felt

Colour: Grey

Shade Shape: Dome

#### **DIMENSIONS**

• Available in the Following Sizes:

 Small: Diameter 550mm x Height 380mm

Large: Diameter 750mm x Height420mm

Suspension: 2000mm Cable

• Net Weight: 1.4kg (Small), 2.2kg (Large)