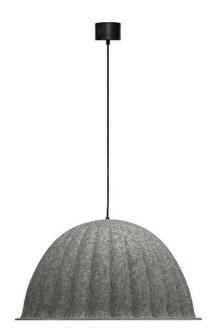

## **OVERSIZED**

**Dome Grey Textured Fabric Pendant Light** 

### PRODUCT DETAILS

• Type: Pendant Light

 Room List / Usage: Dining Room, Living Room, Lobby (Indoor)

• Material: Fabric / Felt

Colour: Grey

Shade Shape: Dome

#### **DIMENSIONS**

• Available in the Following Sizes:

 Small: Diameter 550mm x Height 380mm

Large: Diameter 750mm x Height420mm

Suspension: 2000mm Cable

• Net Weight: 1.4kg (Small), 2.2kg (Large)