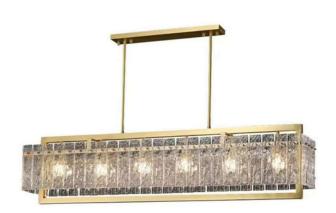

## **PALAZZO**

6 Light Linear Brass Textured Glass Modern Chandelier

www.zestlighting.com.au

#### **PRODUCT DETAILS**

• Type: Chandelier

 Room List / Usage: Dining, Office, Parlour (Indoor)

Material: Brass, GlassColour: Brass, ClearShape: Rectangle

#### **DIMENSIONS**

Fixture Length: 1250mmFixture Width: 210mmFixture Height: 300