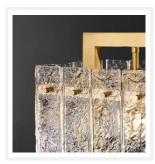

#### **PRODUCT DETAILS**

• Type: Chandelier

 Room List / Usage: Dining, Office, Parlour (Indoor)

Material: Brass, GlassColour: Brass, ClearShape: Rectangle