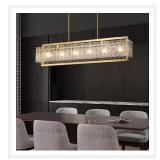

## **PALAZZO**

6 Light Linear Brass Textured Glass Modern Chandelier

www.zestlighting.com.au

#### **PRODUCT DETAILS**

• Type: Chandelier

 Room List / Usage: Dining, Office, Parlour (Indoor)

Material: Brass, GlassColour: Brass, ClearShape: Rectangle