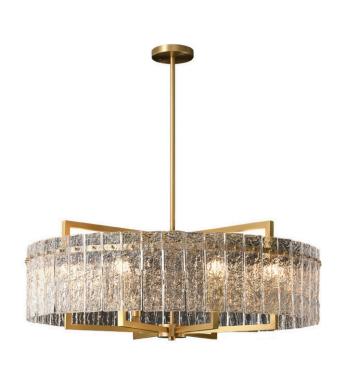

# **PALAZZO**

6 Light Round Brass Textured Glass Modern Chandelier

www.zestlighting.com.au

## **PRODUCT DETAILS**

• Type: Chandelier

Room List / Usage: Dining, Entryway,
Parlour (Indoor)

Material: Brass, GlassColour: Brass, Clear

Shape: Drum

#### **DIMENSIONS**

• Fixture Diameter: 600mm

• Fixture Width: 290mm

 Suspension: 2 Rods (1 x 500mm, 1 x 200mm)