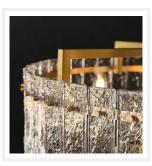

## **PRODUCT DETAILS**

• Type: Chandelier

Room List / Usage: Dining, Entryway,
Parlour (Indoor)

Material: Brass, GlassColour: Brass, Clear

Shape: Drum