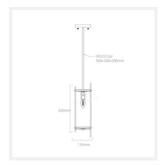

#### **DIMENSIONS**

• Fixture Diameter: 135mm

• Fixture Height: 420mm

 Suspension: 3 Rods (1 x 500mm, 2 x 200mm)