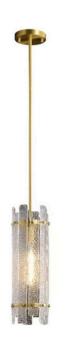

# **PALAZZO**

Long Brass Textured Glass Modern Pendant Light

www.zestlighting.com.au

#### **PRODUCT DETAILS**

• Type: Pendant Light

Room List / Usage: Bedroom, Office,
Parlour (Indoor)

Material: Brass, GlassColour: Brass, Clear

#### **DIMENSIONS**

• Fixture Diameter: 135mm

• Fixture Height: 420mm

 Suspension: 3 Rods (1 x 500mm, 2 x 200mm)