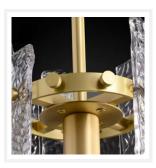

#### **PRODUCT DETAILS**

• Type: Pendant Light

Room List / Usage: Bedroom, Office,
Parlour (Indoor)

Material: Brass, GlassColour: Brass, Clear

#### **DIMENSIONS**

• Fixture Diameter: 135mm

• Fixture Height: 420mm

 Suspension: 3 Rods (1 x 500mm, 2 x 200mm)