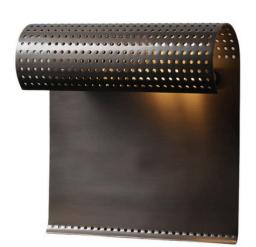

# **PAPYROS**

**Black Scroll Mid Century Wall Sconce** 

www.zestlighting.com.au

#### **PRODUCT DETAILS**

• Type: Wall Light

 Room List / Usage: Hallway, Loft, Lounge (Indoor)

Material: BrassColour: Black

#### **DIMENSIONS**

• Overall Width: 250mm

• Overall Projection / Depth: 105mm

• Overall Height: 250mm

Backplate Width: 210mm

· Backplate Projection / Depth: 20mm

• Backplate Height: 130mm