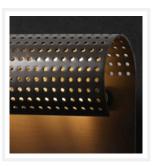

#### **PRODUCT DETAILS**

• Type: Wall Light

 Room List / Usage: Hallway, Loft, Lounge (Indoor)

Material: BrassColour: Black

### LAMPING INFORMATION

Voltage Input: 240V

Max. Wattage: 60W

Light Source: E14 (Small Edison Screw)

• Bulb Included: No

Number of Bulb Sockets: 1

• Dimmable: Yes

• Ingress Protection (IP Rating): IP20