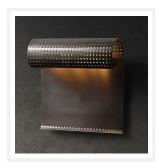

# **PAPYROS**

**Black Scroll Mid Century Wall Sconce** 

www.zestlighting.com.au

#### **PRODUCT DETAILS**

• Type: Wall Light

 Room List / Usage: Hallway, Loft, Lounge (Indoor)

Material: BrassColour: Black

#### **DIMENSIONS**

• Overall Width: 250mm

• Overall Projection / Depth: 105mm

• Overall Height: 250mm

Backplate Width: 210mm

· Backplate Projection / Depth: 20mm

• Backplate Height: 130mm