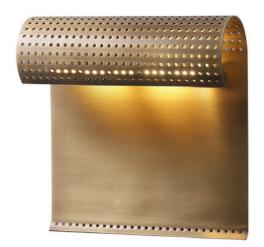

## **PAPYROS**

**Brass Scroll Mid Century Wall Sconce** 

www.zestlighting.com.au

#### **PRODUCT DETAILS**

• Type: Wall Light

 Room List / Usage: Hallway, Loft, Lounge (Indoor)

Material: BrassColour: Brass

#### **DIMENSIONS**

• Overall Width: 250mm

• Overall Projection / Depth: 105mm

Overall Height: 250mmBackplate Width: 210mm

· Backplate Projection / Depth: 20mm

• Backplate Height: 130mm