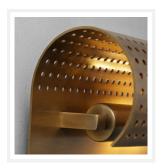

## **PAPYROS**

**Brass Scroll Mid Century Wall Sconce** 

www.zestlighting.com.au

#### **PRODUCT DETAILS**

• Type: Wall Light

 Room List / Usage: Hallway, Loft, Lounge (Indoor)

Material: BrassColour: Brass

#### **DIMENSIONS**

• Overall Width: 250mm

• Overall Projection / Depth: 105mm

Overall Height: 250mmBackplate Width: 210mm

· Backplate Projection / Depth: 20mm

• Backplate Height: 130mm