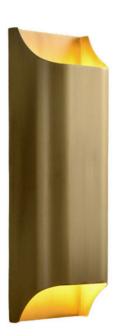

## **PARKER**

Rectangular Brass Up and Down Modern Wall Light

www.zestlighting.com.au

#### **PRODUCT DETAILS**

• Type: Wall Light

Room List / Usage: Bedroom, Entryway,
Hallway (Indoor)

Material: Brass

• Colour: Bronze

• Shade Shape: Rectangle