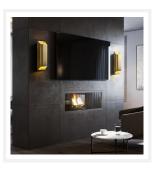

#### **PRODUCT DETAILS**

• Type: Wall Light

Room List / Usage: Bedroom, Entryway,
Hallway (Indoor)

Material: Brass

• Colour: Bronze

• Shade Shape: Rectangle