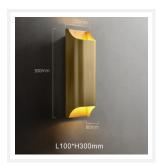

#### **DIMENSIONS**

• Overall Width: 100mm

Overall Projection / Depth: 90mm

• Overall Height: 300mm

Backplate Width: 65mm

· Backplate Projection / Depth: 20mm

• Backplate Height: 265mm