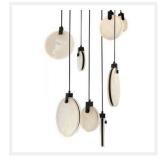

### **Eight Black Falling Lights Cluster Pendant**

#### **PRODUCT DETAILS**

- Type: Pendant Light
- Room List / Usage: Dining, Hallway, Lobby (Indoor)
- Material: Metal, Marble
- · Colour: Black, White
- Brand: Zest Lighting
- Collection: Marble Lighting Series

#### **DIMENSIONS**

- Canopy Diameter: 500mm
- Shade Diameters:
  - o 4 x 120mm
  - o 4 x 150mm
  - o 4 x 200mm
- Suspension: Cables (3500mm Max)