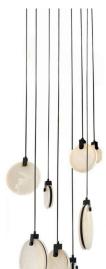

### **Eight Black Falling Lights Cluster Pendant**

#### **PRODUCT DETAILS**

- Type: Pendant Light
- Room List / Usage: Dining, Hallway, Lobby (Indoor)
- Material: Metal, Marble
- · Colour: Black, White
- Brand: Zest Lighting
- Collection: Marble Lighting Series

#### **DIMENSIONS**

- Canopy Diameter: 500mm
- Shade Diameters:
  - o 4 x 120mm
  - o 4 x 150mm
  - o 4 x 200mm
- Suspension: Cables (3500mm Max)