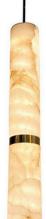

## **PAULINE**

**Gold Cylindrical Marble Pendant** 

www.zestlighting.com.au

### **PRODUCT DETAILS**

· Type: Pendant Light

· Room List / Usage: Bedroom, Kitchen, Lounge (Indoor)

Material: Copper, Marble

Colour: Gold, White

Shade Shape: Cylinder

#### **DIMENSIONS**

• Diameter: 60mm

Height: 500mm

Suspension: 1800mm Cable

Net Weight: 2.42kg