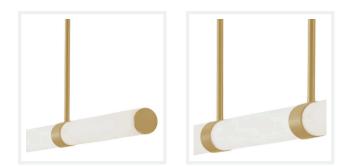

#### **PRODUCT DETAILS**

- Type: Pendant Light
- Room List / Usage: Dining Room, Kitchen, Lounge (Indoor)
- Material: Stainless Steel, Marble
- Colour: Brass, White

#### DIMENSIONS

- Overall Height: 1500mm
- Fixture Length: 1500mm
- Fixture Width: 80mm
- Canopy Length: 660mm
- Canopy Width: 90mm
- Canopy Height: 41.5mm
- Suspension: 1400mm Cables and Rods
- Net Weight: 14.04kg