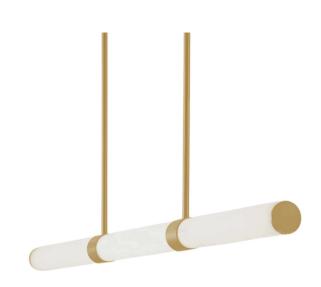

## PAULINE

Gold Long Bar Marble Pendant

#### **PRODUCT DETAILS**

- Type: Pendant Light
- Room List / Usage: Dining Room, Kitchen, Lounge (Indoor)
- Material: Stainless Steel, Marble
- Colour: Brass, White

#### DIMENSIONS

- Overall Height: 1500mm
- Fixture Length: 1500mm
- Fixture Width: 80mm
- Canopy Length: 660mm
- Canopy Width: 90mm
- Canopy Height: 41.5mm
- Suspension: 1400mm Cables and Rods
- Net Weight: 14.04kg