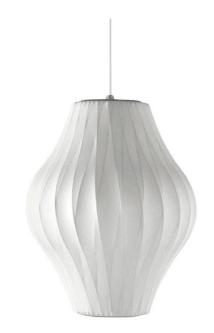

## PEAR COCOON

Mid-Century Modern Pendant Lamp

#### **PRODUCT DETAILS**

- Type: Pendant Light
- Room List / Usage: Bedroom, Hallway, Kitchen (Indoor)
- Material: Steel, Cocoon
- Colour: White

#### DIMENSIONS

- Diameter: 430mm
- Height: 430mm
- Suspension: 2000mm Cable
- Net Weight: 1.7kg