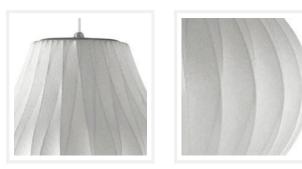

## PEAR COCOON

Mid-Century Modern Pendant Lamp

#### **PRODUCT DETAILS**

- Type: Pendant Light
- Room List / Usage: Bedroom, Hallway, Kitchen (Indoor)
- Material: Steel, Cocoon
- Colour: White