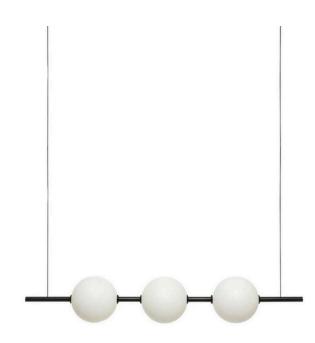

### Black Opal Matt Round Glass LED Pendant

www.zestlighting.com.au

#### PRODUCT DETAILS

- Type: Pendant Light
- Room List / Usage: Kitchen, Dining Room, Bedroom (Indoor)
- Material: Iron, Glass
- Colour: Black, Opal White
- Shade Shape: Round

#### DIMENSIONS

- Length: 1040mm
- Depth: 180mm
- Suspension: 2000mm Braided Cloth Cord