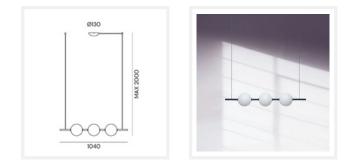

#### DIMENSIONS

- Length: 1040mm
- Depth: 180mm
- Suspension: 2000mm Braided Cloth Cord