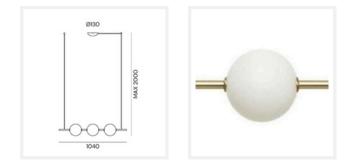

#### DIMENSIONS

- Length: 1040mm
- Depth: 180mm
- Suspension: 2000mm Braided Cloth Cord