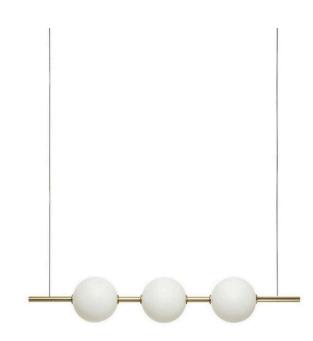

### Gold Opal Matt Round Glass LED Pendant

www.zestlighting.com.au

#### PRODUCT DETAILS

- Type: Pendant Light
- Room List / Usage: Kitchen, Dining Room, Bedroom (Indoor)
- Material: Iron, Glass
- Colour: Gold, Opal White
- Shade Shape: Round

#### DIMENSIONS

- Length: 1040mm
- Depth: 180mm
- Suspension: 2000mm Braided Cloth Cord