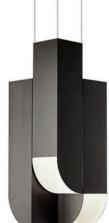

## POLYGONAL

Black 4 Light Downward Pendant Light

www.zestlighting.com.au

#### **PRODUCT DETAILS**

· Type: Pendant Light

• Material: Aluminium

Colour: Black

#### **DIMENSIONS**

• Width: 200mm

• Projection / Depth: 200mm

• Height: 640mm