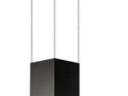

## POLYGONAL

Black 4 Light Downward Pendant Light

www.zestlighting.com.au

#### **PRODUCT DETAILS**

· Type: Pendant Light

• Material: Aluminium

Colour: Black

#### **DIMENSIONS**

• Width: 200mm

• Projection / Depth: 200mm

• Height: 640mm