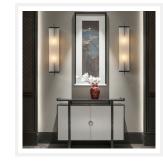

#### Long Black Marble Modern Wall Light

#### **PRODUCT DETAILS**

- Type: Wall Light
- Room List / Usage: Hallway, Lobby, Lounge (Indoor)
- Material: Brass, Marble
- Colour: Black, White
- Shade Shape: Rectangle