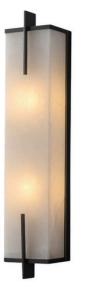

#### Long Black Marble Modern Wall Light

#### **PRODUCT DETAILS**

- Type: Wall Light
- Room List / Usage: Hallway, Lobby, Lounge (Indoor)
- Material: Brass, Marble
- Colour: Black, White
- Shade Shape: Rectangle

#### DIMENSIONS

- Overall Width: 125mm
- Overall Projection / Depth: 95mm
- Overall Height: 600mm
- Backplate Width: 125mm
- Backplate Projection / Depth: 20mm
- Backplate Height: 530mm