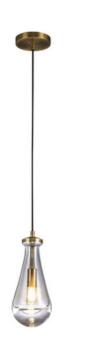

## RAINDROP

Antique Brass Clear Glass Single Pendant Light

#### **PRODUCT DETAILS**

- Type: Pendant Light
- Room List / Usage: Dining, Kitchen, Hallway (Indoor)
- Material: Brass, Glass
- Colour: Brass, Glass
- Collection: Raindrop
- Shade Shape: Teardrop

#### DIMENSIONS

- Overall Diameter: 127mm
- Fixture Height: 310mm
- Canopy Diameter: 120mm
- Canopy Height: 25mm
- Suspension: 1800mm Cable