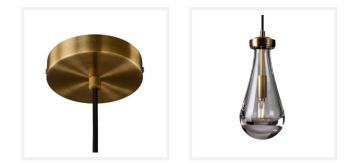

## RAINDROP

Antique Brass Clear Glass Single Pendant Light

#### **PRODUCT DETAILS**

- Type: Pendant Light
- Room List / Usage: Dining, Kitchen, Hallway (Indoor)
- Material: Brass, Glass
- Colour: Brass, Glass
- Collection: Raindrop
- Shade Shape: Teardrop

#### DIMENSIONS

- Overall Diameter: 127mm
- Fixture Height: 310mm
- Canopy Diameter: 120mm
- Canopy Height: 25mm
- Suspension: 1800mm Cable