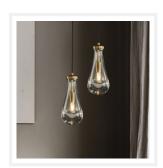

## RAINDROP

**Antique Brass Clear Glass Twin Pendant Light** 

## PRODUCT DETAILS

• Type: Pendant Light

 Room List / Usage: Dining, Lobby, Lounge (Indoor)

Material: Brass, GlassColour: Brass, Glass

Collection: RaindropShade Shape: Teardrop