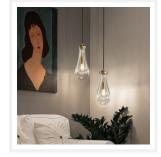

## RAINDROP

**Antique Brass Clear Glass Twin Pendant Light** 

## PRODUCT DETAILS

• Type: Pendant Light

 Room List / Usage: Dining, Lobby, Lounge (Indoor)

Material: Brass, GlassColour: Brass, Glass

Collection: RaindropShade Shape: Teardrop