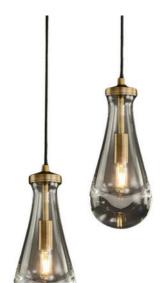

## RAINDROP

**Antique Brass Clear Glass Twin Pendant Light** 

## PRODUCT DETAILS

• Type: Pendant Light

 Room List / Usage: Dining, Lobby, Lounge (Indoor)

Material: Brass, GlassColour: Brass, Glass

Collection: RaindropShade Shape: Teardrop

#### **DIMENSIONS**

• Fixture Height: 310mm

Canopy Diameter: 200mm

• Canopy Height: 25mm

• Suspension: 1800mm Cable