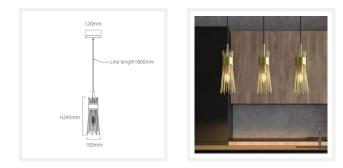

#### DIMENSIONS

- Fixture Diameter: 100mm
- Fixture Height: 295mm
- Canopy Diameter: 120mm
- Canopy Height: 20mm
- Suspension: 1800mm Cable