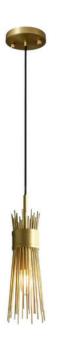

## ROMA

Brass Sputnik Mid Century Feature Pendant Light

#### **PRODUCT DETAILS**

- Type: Pendant Light
- Room List / Usage: Bedroom, Dining, Kitchen (Indoor)
- Material: Brass
- Colour: Brass