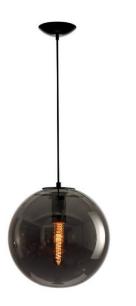

## **ROUND BALL**

Smokey Glass Nordic Pendant Light - Black

### **PRODUCT DETAILS**

- Type: Pendant Light
- Room List / Usage: Bedroom, Dining Room, Kitchen (Indoor)
- Material: Metal, Glass
- Colour: Black, Smoke Grey
- Shape: Round / Sphere