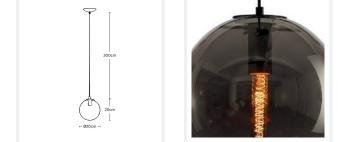

# ZEST LIGHTING

## **ROUND BALL**

Smokey Glass Nordic Pendant Light - Black





### **PRODUCT DETAILS**

- Type: Pendant Light
- Room List / Usage: Bedroom, Dining Room, Kitchen (Indoor)
- Material: Metal, Glass
- Colour: Black, Smoke Grey
- Shape: Round / Sphere

#### DIMENSIONS

- Diameter: 200mm
- Suspension: 2000mm Cord

#### LAMPING INFORMATION

- Voltage Input: 240V
- Max. Wattage: 60W
- Light Source: E27 (Edison Screw)
- Bulb Included: No
- Number of Bulb Sockets: 1
- Ingress Protection (IP Rating): IP20

#### ADDITIONAL INFORMATION

- Height Adjustable: Yes
- Approvals: SAA
- Care Instructions: Wipe clean with a dry cloth; do not use strong liquid cleaners
- Installation by a licensed electrician is required



www.zestlighting.com.au

13/10 John Hines Ave Minchinbury NSW 2770