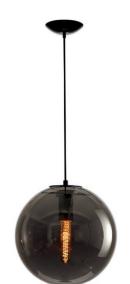

### ROUND BALL

Smokey Glass Nordic Pendant Light - Black

#### **PRODUCT DETAILS**

• Type: Pendant Light

 Room List / Usage: Bedroom, Dining Room, Kitchen (Indoor)

• Material: Metal, Glass

Colour: Black, Smoke Grey

· Shape: Round / Sphere

#### **DIMENSIONS**

Diameter: 300mm

• Suspension: 2000mm Cord