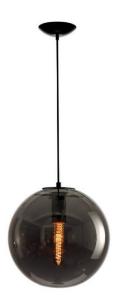

## **ROUND BALL**

Smokey Glass Nordic Pendant Light - Black

www.zestlighting.com.au

#### PRODUCT DETAILS

- Type: Pendant Light
- Room List / Usage: Bedroom, Dining Room, Kitchen (Indoor)
- Material: Metal, Glass
- Colour: Black, Smoke Grey
- Shape: Round / Sphere

#### DIMENSIONS

- Diameter: 400mm
- Suspension: 2000mm Cord