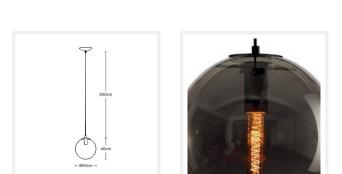

# ZEST LIGHTING

## **ROUND BALL**

Smokey Glass Nordic Pendant Light - Black





www.zestlighting.com.au



#### PRODUCT DETAILS

- Type: Pendant Light
- Room List / Usage: Bedroom, Dining Room, Kitchen (Indoor)
- Material: Metal, Glass
- Colour: Black, Smoke Grey
- Shape: Round / Sphere

#### DIMENSIONS

- Diameter: 400mm
- Suspension: 2000mm Cord

#### LAMPING INFORMATION

- Voltage Input: 240V
- Max. Wattage: 60W
- Light Source: E27 (Edison Screw)
- Bulb Included: No
- Number of Bulb Sockets: 1
- Ingress Protection (IP Rating): IP20

#### ADDITIONAL INFORMATION

- Height Adjustable: Yes
- Approvals: SAA
- Care Instructions: Wipe clean with a dry cloth; do not use strong liquid cleaners
- Installation by a licensed electrician is required

### Zest Lighting ABN: 95 604 181 606

13/10 John Hines Ave Minchinbury NSW 2770