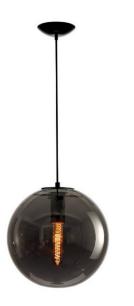

## **ROUND BALL**

Smokey Glass Nordic Pendant Light - Black

### **PRODUCT DETAILS**

- Type: Pendant Light
- Room List / Usage: Bedroom, Dining Room, Kitchen (Indoor)
- Material: Metal, Glass
- Colour: Black, Smoke Grey
- Shape: Round / Sphere

#### DIMENSIONS

- Diameter: 500mm
- Suspension: 2000mm Cord