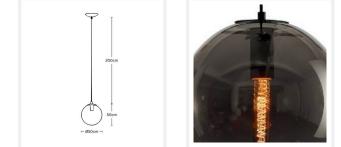

# ZEST LIGHTING

## **ROUND BALL**

Smokey Glass Nordic Pendant Light - Black





### **PRODUCT DETAILS**

- Type: Pendant Light
- Room List / Usage: Bedroom, Dining Room, Kitchen (Indoor)
- Material: Metal, Glass
- Colour: Black, Smoke Grey
- Shape: Round / Sphere

#### DIMENSIONS

- Diameter: 500mm
- Suspension: 2000mm Cord

#### LAMPING INFORMATION

- Voltage Input: 240V
- Max. Wattage: 60W
- Light Source: E27 (Edison Screw)
- Bulb Included: No
- Number of Bulb Sockets: 1
- Ingress Protection (IP Rating): IP20

#### ADDITIONAL INFORMATION

- Height Adjustable: Yes
- Approvals: SAA
- Care Instructions: Wipe clean with a dry cloth; do not use strong liquid cleaners
- Installation by a licensed electrician is required



www.zestlighting.com.au

13/10 John Hines Ave Minchinbury NSW 2770