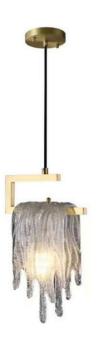

# ZEST LIGHTING

Brass Melting Glass Feature Modern Pendant Light

### PRODUCT DETAILS

- Type: Pendant Light
- Room List / Usage: Bedroom, Dining, Lounge (Indoor)
- Material: Brass, Glass
- Colour: Brass, Cloudy

#### DIMENSIONS

- Fixture Length: 210mm
- Fixture Width: 70mm
- Fixture Height: 300mm
- Suspension: 1800mm Cable and Wire