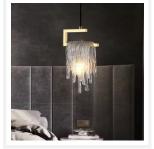

# ZEST LIGHTING

Brass Melting Glass Feature Modern Pendant Light

### PRODUCT DETAILS

- Type: Pendant Light
- Room List / Usage: Bedroom, Dining, Lounge (Indoor)
- Material: Brass, Glass
- Colour: Brass, Cloudy