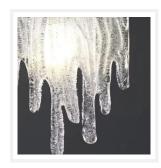

# ZEST LIGHTING

Brass Melting Glass Feature Modern Pendant Light

### PRODUCT DETAILS

- Type: Pendant Light
- Room List / Usage: Bedroom, Dining, Lounge (Indoor)
- Material: Brass, Glass
- Colour: Brass, Cloudy