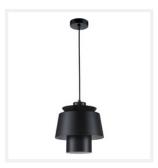

# **Black Metal Pendant Light**

www.zestlighting.com.au

#### **PRODUCT DETAILS**

• Type: Pendant Light

Room List / Usage: Bedroom, Kitchen,
Office (Indoor)

Material: Iron, Aluminium

· Colour: Black