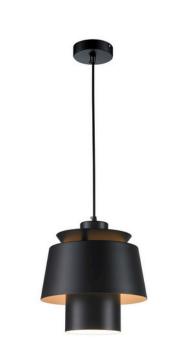

# **Black Metal Pendant Light**

www.zestlighting.com.au

#### **PRODUCT DETAILS**

• Type: Pendant Light

Room List / Usage: Bedroom, Kitchen,
Office (Indoor)

Material: Iron, Aluminium

· Colour: Black

### **DIMENSIONS**

• Diameter: 250mm

• Height: 250mm

Canopy Diameter: 100mm

· Canopy Height: 25mm

• Suspension: 2000mm Cable

• Net Weight: 1.13kg