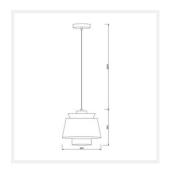

### **DIMENSIONS**

• Diameter: 250mm

• Height: 250mm

Canopy Diameter: 100mm

· Canopy Height: 25mm

• Suspension: 2000mm Cable

• Net Weight: 1.13kg