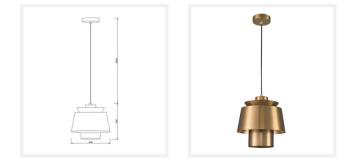

# ZEST LIGHTING







www.zestlighting.com.au



## **PRODUCT DETAILS**

- Type: Pendant Light
- Room List / Usage: Bedroom, Kitchen, Office (Indoor)
- Material: Iron, Aluminium
- Colour: Brass

## DIMENSIONS

- Diameter: 250mm
- Height: 250mm
- Suspension: 2000mm Cable

### LAMPING INFORMATION

- Voltage Input: 240V
- Max. Wattage: 40W
- Light Source: E27 (Edison Screw)
- Bulb Included: No
- Number of Bulb Sockets: 1
- Ingress Protection (IP Rating): IP20

### ADDITIONAL INFORMATION

- Height Adjustable: Yes
- Approvals: CE, SAA
- Care Instructions: Wipe clean with a dry cloth; do not use strong liquid cleaners
- Product Warranty: 12 Months
- Installation by a licensed electrician is required

13/10 John Hines Ave Minchinbury NSW 2770