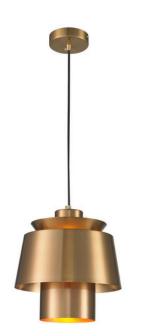

## **PRODUCT DETAILS**

- Type: Pendant Light
- Room List / Usage: Bedroom, Kitchen, Office (Indoor)
- Material: Iron, Aluminium
- Colour: Brass

## DIMENSIONS

- Diameter: 250mm
- Height: 250mm
- Suspension: 2000mm Cable