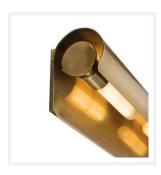

## **PRODUCT DETAILS**

• Type: Wall Light

 Room List / Usage: Bedroom, Hallway, Stairway (Indoor)

Material: BrassColour: Bronze

#### **LAMPING INFORMATION**

• Voltage Input: 240V

• Max. Wattage: 60W

Light Source: E14 (Small Edison Screw)

• Bulb Included: No

Number of Bulb Sockets: 1

• Dimmable: Yes

• Ingress Protection (IP Rating): IP20