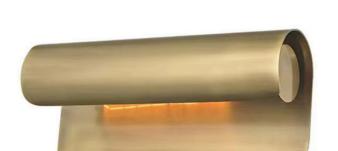

## **SCROLL**

**Bronze Wall Sconce** 

www.zestlighting.com.au

## **PRODUCT DETAILS**

• Type: Wall Light

 Room List / Usage: Bedroom, Hallway, Stairway (Indoor)

Material: BrassColour: Bronze

## **DIMENSIONS**

• Width: 260mm

Projection / Depth: 95mm

· Height: 120mm