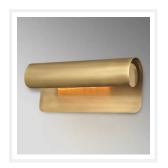

## **SCROLL**

**Bronze Wall Sconce** 

www.zestlighting.com.au

## **PRODUCT DETAILS**

• Type: Wall Light

 Room List / Usage: Bedroom, Hallway, Stairway (Indoor)

Material: BrassColour: Bronze

## **DIMENSIONS**

• Width: 260mm

Projection / Depth: 95mm

· Height: 120mm