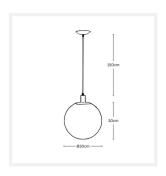

#### **DIMENSIONS**

· Available in the Following Shade Sizes:

o Medium: Diameter 200mm

o Large: Diameter 300mm

• Suspension: 1500mm Cable

• Net Weight: 2.5kg