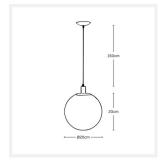

#### **DIMENSIONS**

· Available in the Following Shade Sizes:

o Medium: Diameter 200mm

o Large: Diameter 300mm

• Suspension: 1500mm Cable

• Net Weight: 2.5kg