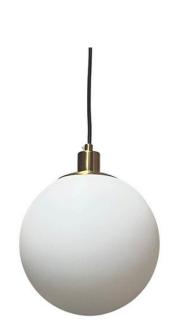

## Round Opal Glass Pendant Light - Brass

www.zestlighting.com.au

#### **PRODUCT DETAILS**

• Type: Pendant Light

 Room List / Usage: Bedroom, Hallway, Kitchen (Indoor)

Material: Metal, Glass

Colour: Brass, Opal White

• Shape: Round / Sphere