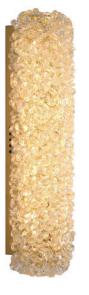

# SILICA Golden Rock Crystal LED Wall Light

#### **PRODUCT DETAILS**

- Type: Wall Light
- Room List / Usage: Bedroom, Hallway, Lounge (Indoor)
- Material: Stainless Steel, Crystal
- Colour: Gold
- Brand: Zest Lighting
- Collection: Silica

#### DIMENSIONS

- Available in Three Sizes:
  - Small: Depth 100mm x Height 300mm
  - Medium: Depth 100mm x Height 400mm
  - Large: Depth 100mm x Height 500mm