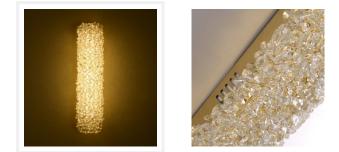

# SILICA Golden Rock Crystal LED Wall Light

#### **PRODUCT DETAILS**

- Type: Wall Light
- Room List / Usage: Bedroom, Hallway, Lounge (Indoor)
- Material: Stainless Steel, Crystal
- Colour: Gold
- Brand: Zest Lighting
- Collection: Silica