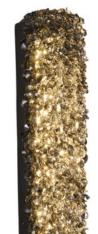

# SILICA

**Grey Rock Crystal LED Wall Light** 

#### PRODUCT DETAILS

- Type: Wall Light
- Room List / Usage: Bedroom, Hallway, Lounge (Indoor)
- Material: Stainless Steel, Crystal
- · Colour: Grey
- Brand: Zest Lighting
- Collection: Silica

#### **DIMENSIONS**

- · Available in Three Sizes:
  - o Small: Depth 100mm x Height 300mm
  - o Medium: Depth 100mm x Height 400mm
  - o Large: Depth 100mm x Height 500mm