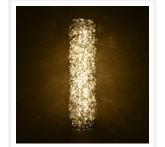

# SILICA

**Grey Rock Crystal LED Wall Light** 

#### PRODUCT DETAILS

- Type: Wall Light
- Room List / Usage: Bedroom, Hallway, Lounge (Indoor)
- Material: Stainless Steel, Crystal
- · Colour: Grey
- Brand: Zest Lighting
- Collection: Silica

#### **DIMENSIONS**

- · Available in Three Sizes:
  - o Small: Depth 100mm x Height 300mm
  - o Medium: Depth 100mm x Height 400mm
  - o Large: Depth 100mm x Height 500mm

### LAMPING INFORMATION

- Voltage Input: 240V
- Max. Wattage: 12W
- Light Source: Integrated LED
- Colour Temperature: 3000K (Warm White)
- Ingress Protection (IP Rating): IP20