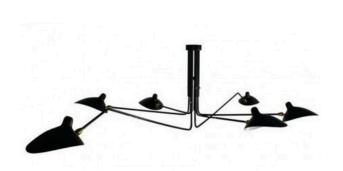

## SIX ARM

**Matt Black Nordic Plafond Lamp** 

www.zestlighting.com.au

#### **PRODUCT DETAILS**

- Type: Ceiling Light
- Room List / Usage: Lounge, Living Room,
  Dining Room (Indoor)
- Material: Carbon Steel, Aluminium
- · Colour: Black

## **DIMENSIONS**

- Overall Size: Width 2789mm x Depth
  1546mm x Height 710mm
- Shade Size: Width 278mm x Depth 264mm
  x Height 210mm