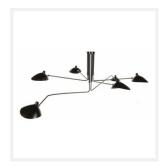

## SIX ARM

**Matt Black Nordic Plafond Lamp** 

www.zestlighting.com.au

#### **PRODUCT DETAILS**

- Type: Ceiling Light
- Room List / Usage: Lounge, Living Room,
  Dining Room (Indoor)
- Material: Carbon Steel, Aluminium
- · Colour: Black

## **DIMENSIONS**

- Overall Size: Width 2789mm x Depth
  1546mm x Height 710mm
- Shade Size: Width 278mm x Depth 264mm
  x Height 210mm