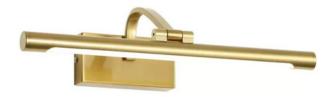

# SLIMLINE Brass Picture Wall Light

## **PRODUCT DETAILS**

- Type: Wall Light
- Room List / Usage: Bedroom, Living Room, Hallway (Indoor)
- Material: Aluminium, Iron
- Colour: Brass

# DIMENSIONS

• Length: 500mm