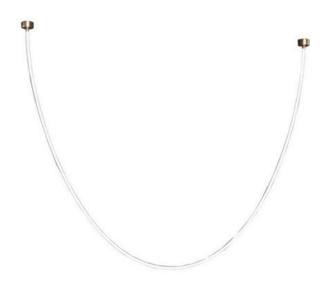

## Loop Silicone White LED Decorative Light

www.zestlighting.com.au

#### PRODUCT DETAILS

- Type: Pendant Light
- Room List / Usage: Bedroom, Hallway, Lounge (Indoor)
- Material: Silicone
- Colour: White
- Shape: Long Tube

#### DIMENSIONS

- Length: 3000mm
- Net Weight: 0.2kg

#### LAMPING INFORMATION

- Voltage Input: 240V
- Max. Wattage: 60W
- Light Source: Integrated LED
- Colour Temperature: 3000K (Warm White)
- Lumens Output: 2400lm
- Dimmable: No
- Ingress Protection (IP Rating): IP20