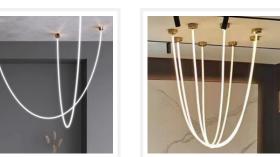

## Loop Silicone White LED Decorative Light

www.zestlighting.com.au

#### PRODUCT DETAILS

- Type: Pendant Light
- Room List / Usage: Bedroom, Hallway, Lounge (Indoor)
- Material: Silicone
- Colour: White
- Shape: Long Tube