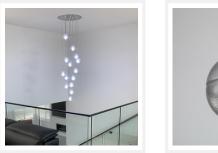

# SPACE BUBBLE

Spherical Clear Glass 14 Light LED Cluster Chandelier

www.zestlighting.com.au

# PRODUCT DETAILS

- Type: Pendant Light
- Materials: Aluminium, Glass
- Colours: Chrome, Clear
- Collection: Space Bubble