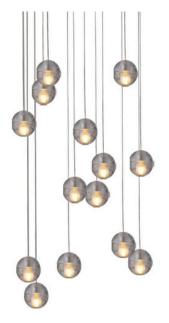

# SPACE BUBBLE

Spherical Clear Glass 14 Light LED Cluster Chandelier

www.zestlighting.com.au

# PRODUCT DETAILS

- Type: Pendant Light
- Materials: Aluminium, Glass
- Colours: Chrome, Clear
- Collection: Space Bubble

#### DIMENSIONS

- Glass Diameter: 100mm
- Canopy Size (Round): Diameter 400mm x Height 40mm
- Suspension: 4000mm Cable (Max -Custom Height)
- Net Weight: 22.83kg