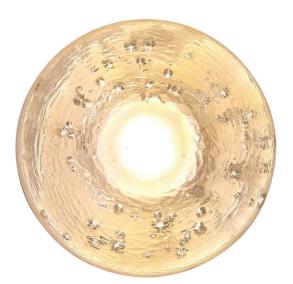

## PRODUCT DETAILS

- Type: Wall Light
- Material: Glass, Aluminium
- Colour: Clear / Transparent, Chrome
- Collection: Space Bubble
- Shape: Half Sphere