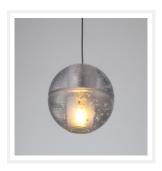

# SPACE BUBBLE

Spherical Clear Glass Single LED Pendant Light

www.zestlighting.com.au

### PRODUCT DETAILS

- · Type: Pendant Light
- Room List / Usage: Bedroom, Entryway, Stairway (Indoor)
- · Material: Glass, Aluminium
- Colour: Clear, Chrome
- Collection: Space Bubble
- Shade Shape: Globe / Round Ball / Orb

#### **DIMENSIONS**

- Glass Diameter: 100mm
- Canopy Diameter: 90mm
- Canopy Height: 35mm
- Suspension: 1800mm Cable
- Net Weight: 1.7kg