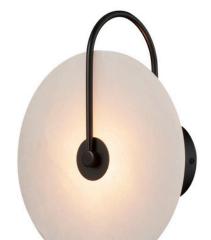

# **SPANISH**

Marble Black Circular Wall Light

www.zestlighting.com.au

#### **PRODUCT DETAILS**

- Type: Wall Light
- Room List / Usage: Bedroom, Hallway, Entryway (Indoor)
- Material: Iron, Marble
- Colour: Black, White

#### **DIMENSIONS**

- Overall Size: Width 250mm x Depth
  140mm x Height 300mm
- Backplate Size: Diameter 120mm x Depth 25mm
- Shade Size: Diameter 250mm