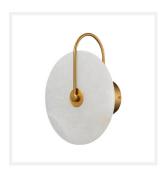

# **SPANISH**

Marble Gold Circular Wall Light

www.zestlighting.com.au

#### **PRODUCT DETAILS**

• Type: Wall Light

Room List / Usage: Bedroom, Entryway,
Hallway (Indoor)

• Material: Iron, Marble

· Colour: Gold / Brass, White

• Shade Shape: Circular / Round

#### **DIMENSIONS**

• Overall Width: 250mm

Overall Projection / Depth: 140mm

· Overall Height: 300mm

Backplate Diameter: 120mm

• Backplate Projection / Depth: 25mm

• Shade Diameter: 250mm