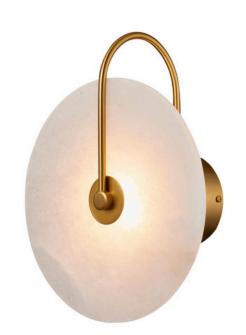

# **SPANISH**

Marble Gold Circular Wall Light

www.zestlighting.com.au

#### **PRODUCT DETAILS**

• Type: Wall Light

Room List / Usage: Bedroom, Entryway,
Hallway (Indoor)

• Material: Iron, Marble

· Colour: Gold / Brass, White

• Shade Shape: Circular / Round

#### **DIMENSIONS**

• Overall Width: 250mm

Overall Projection / Depth: 140mm

· Overall Height: 300mm

Backplate Diameter: 120mm

• Backplate Projection / Depth: 25mm

• Shade Diameter: 250mm