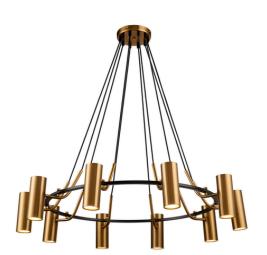

# SPOT

10 Light Black with Brass Chandelier

www.zestlighting.com.au

#### **PRODUCT DETAILS**

• Type: Chandelier

 Room List / Usage: Living Room, Dining Room, Lounge (Indoor)

Material: Iron

• Colour: Brass, Black

# **DIMENSIONS**

• Diameter: 900mm

• Height: 150mm

Canopy Diameter: 150mm

• Suspension: 2000mm Cable

• Net Weight: 3.2kg

## **LAMPING INFORMATION**

Voltage Input: 240V

• Max. Wattage: 25W

Light Source: GU10

• Bulb Included: No

• Number of Bulb Sockets: 10

• Dimmable: Yes

• Ingress Protection (IP Rating): IP20