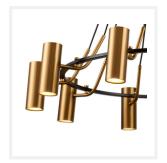

#### **PRODUCT DETAILS**

• Type: Chandelier

 Room List / Usage: Living Room, Dining Room, Lounge (Indoor)

Material: Iron

• Colour: Brass, Black

## **LAMPING INFORMATION**

Voltage Input: 240V

• Max. Wattage: 25W

Light Source: GU10

• Bulb Included: No

• Number of Bulb Sockets: 10

• Dimmable: Yes

• Ingress Protection (IP Rating): IP20