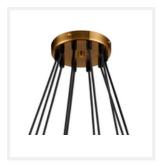

# **DIMENSIONS**

• Diameter: 900mm

• Height: 150mm

Canopy Diameter: 150mm

• Suspension: 2000mm Cable

• Net Weight: 3.2kg

## **ADDITIONAL INFORMATION**

· Height Adjustable: Yes

Approvals: CE, SAA

Installation by a licensed electrician is required

• Brand: Zest Lighting