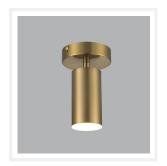

## **SPOT**

**Brass Ceiling Light** 

www.zestlighting.com.au

## **PRODUCT DETAILS**

• Type: Ceiling Light

• Usage: Indoor

Material: Iron, Aluminium

Colour: Brass