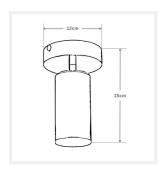

# ZEST LIGHTING

Turned On

## **SPOT**

**Brass Ceiling Light** 







www.zestlighting.com.au











## **PRODUCT DETAILS**

• Type: Ceiling Light

• Usage: Indoor

Material: Iron, Aluminium

Colour: Brass

### **DIMENSIONS**

• Width: 120mm

• Projection / Depth: 120mm

Height: 150mm

#### LAMPING INFORMATION

Voltage Input: 240V

• Light Source: GU10

• Bulb Included: No

• Number of Bulb Sockets: 1

### **ADDITIONAL INFORMATION**

• Height Adjustable: No

• Approvals: CE, SAA

 Care Instructions: Wipe clean with a dry cloth; do not use strong liquid cleaners

• Product Warranty: 12 Months

· Installation by licensed electrician required