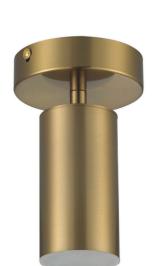

## **SPOT**

**Brass Ceiling Light** 

www.zestlighting.com.au

## **PRODUCT DETAILS**

• Type: Ceiling Light

• Usage: Indoor

Material: Iron, Aluminium

Colour: Brass