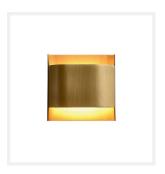

# **SQUARE**

Up and Down Bronze Modern Wall Light

www.zestlighting.com.au

#### **PRODUCT DETAILS**

· Type: Wall Light

 Room List / Usage: Bedroom, Foyer, Hallway (Indoor)

Material: MetalColour: Bronze

# **DIMENSIONS**

• Overall Width: 200mm

• Overall Projection / Depth: 90mm

Overall Height: 200mm

• Backplate Width: 170mm

Backplate Projection / Depth: 20mm

• Backplate Height: 170mm