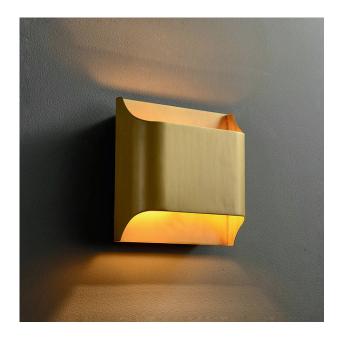

# **SQUARE**

Up and Down Bronze Modern Wall Light

www.zestlighting.com.au

#### **PRODUCT DETAILS**

· Type: Wall Light

 Room List / Usage: Bedroom, Foyer, Hallway (Indoor)

Material: MetalColour: Bronze

# **DIMENSIONS**

• Overall Width: 200mm

• Overall Projection / Depth: 90mm

Overall Height: 200mm

• Backplate Width: 170mm

Backplate Projection / Depth: 20mm

• Backplate Height: 170mm