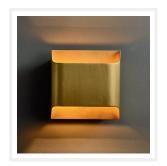

# **SQUARE**

Up and Down Bronze Modern Wall Light

www.zestlighting.com.au

#### **PRODUCT DETAILS**

· Type: Wall Light

 Room List / Usage: Bedroom, Foyer, Hallway (Indoor)

Material: MetalColour: Bronze

# **DIMENSIONS**

• Overall Width: 200mm

• Overall Projection / Depth: 90mm

Overall Height: 200mm

• Backplate Width: 170mm

Backplate Projection / Depth: 20mm

• Backplate Height: 170mm