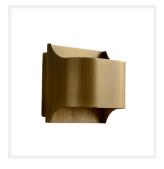

# **SQUARE**

Up and Down Bronze Modern Wall Light

www.zestlighting.com.au

#### **PRODUCT DETAILS**

• Type: Wall Light

 Room List / Usage: Bedroom, Foyer, Hallway (Indoor)

Material: Metal

Colour: Bronze

#### **DIMENSIONS**

• Overall Width: 100mm

• Overall Projection / Depth: 90mm

Overall Height: 100mm

Backplate Width: 85mm

· Backplate Projection / Depth: 25mm

• Backplate Height: 85mm