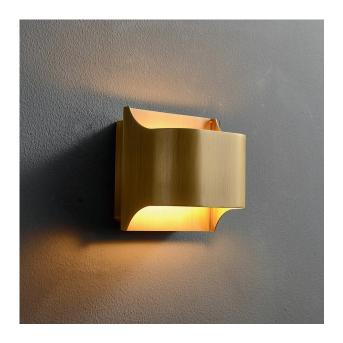

# **SQUARE**

Up and Down Bronze Modern Wall Light

www.zestlighting.com.au

#### **PRODUCT DETAILS**

• Type: Wall Light

 Room List / Usage: Bedroom, Foyer, Hallway (Indoor)

Material: Metal

Colour: Bronze

#### **DIMENSIONS**

• Overall Width: 100mm

• Overall Projection / Depth: 90mm

Overall Height: 100mm

Backplate Width: 85mm

· Backplate Projection / Depth: 25mm

• Backplate Height: 85mm