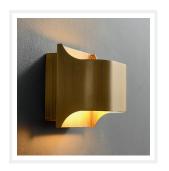

# **SQUARE**

Up and Down Bronze Modern Wall Light

www.zestlighting.com.au

#### **PRODUCT DETAILS**

• Type: Wall Light

 Room List / Usage: Bedroom, Foyer, Hallway (Indoor)

Material: Metal

Colour: Bronze

#### **DIMENSIONS**

• Overall Width: 100mm

• Overall Projection / Depth: 90mm

Overall Height: 100mm

Backplate Width: 85mm

· Backplate Projection / Depth: 25mm

• Backplate Height: 85mm