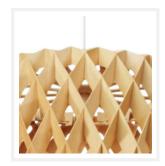

# STYLISH

Wooden Geometric Drum Pendant Light -Natural

### PRODUCT DETAILS

• Type: Pendant Light

 Room List / Usage: Bedroom, Living Room, Hallway (Indoor)

Material: Polywood

Colour: Natural / Wooden

• Shape: Geometric Drum