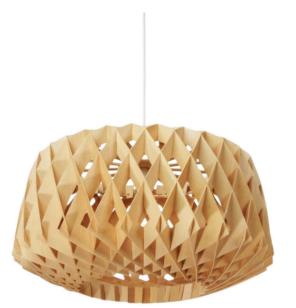

# STYLISH

Wooden Geometric Drum Pendant Light -Natural

### PRODUCT DETAILS

• Type: Pendant Light

 Room List / Usage: Bedroom, Living Room, Hallway (Indoor)

Material: Polywood

Colour: Natural / Wooden

• Shape: Geometric Drum

#### **DIMENSIONS**

• Width: 600mm

Height: 290mm

Canopy Diameter: 110mm

Suspension: 2000mm White Cloth Cable

• Net Weight: 1.96kg