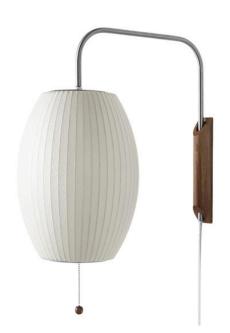

# TALL COCOON

Mid-Century Modern Wall Lamp

www.zestlighting.com.au

## **PRODUCT DETAILS**

- Type: Wall Light
- Room List / Usage: Bedroom, Living Room,
  Office (Indoor)
- Material: Iron, Plywood, Cocoon
- · Colour: Chrome, Brown, White

#### **DIMENSIONS**

- Overall Size: Diameter 300mm x Depth 270mm x Height 360mm
- Backplate Size: Width 50mm x Depth 40mm x Height 250mm
- Cable / Cord: 2000mm Cord
- · Net Weight: 1.9kg

## LAMPING INFORMATION

- Voltage Input: 240V
- Light Source: E27 (Edison Screw)
- Bulb Included: No
- Number of Bulb Sockets: 1
- Dimmable: Yes
- Ingress Protection (IP Rating): IP20

#### **ADDITIONAL INFORMATION**

- Power Source Type: Plug-In
- Approvals: SAA
- Care Instructions:
  - Use handling gloves to avoid fingerprints during installation
  - Please be aware that direct sunlight may damage the cocoon