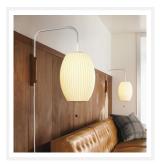

# TALL COCOON

Mid-Century Modern Wall Lamp

www.zestlighting.com.au

## **PRODUCT DETAILS**

- Type: Wall Light
- Room List / Usage: Bedroom, Living Room,
  Office (Indoor)
- Material: Iron, Plywood, Cocoon
- · Colour: Chrome, Brown, White