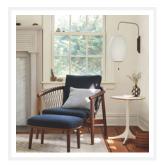

# TALL COCOON

Mid-Century Modern Wall Lamp

www.zestlighting.com.au

## **PRODUCT DETAILS**

- Type: Wall Light
- Room List / Usage: Bedroom, Living Room,
  Office (Indoor)
- Material: Iron, Plywood, Cocoon
- · Colour: Chrome, Brown, White